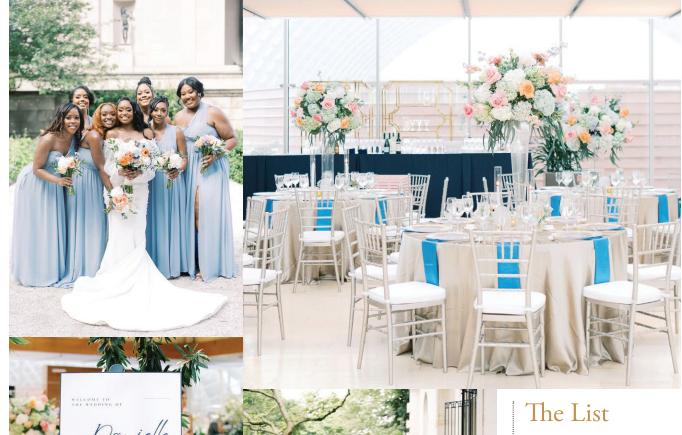

Danielle Deavens and Douglas Spencer, Jr. celebrated their love with incredible food and family.

ALTHOUGH DANIELLE **DEAVENS** and Douglas Spencer, Jr. first met as students of Elon University in North Carolina and currently live in St. Louis, Missouri, they knew they had to get married in Philadelphia, the home of the bride's parents. "We chose the Kimmel Cultural Campus as the location for the reception because it perfectly aligned with our vision of a timeless, classic, bright, and open setting," says Danielle. With Garces Group as the exclusive caterer, the menu was one to remember. From the lamb meatballs and Nashville hot chicken sliders that welcomed guests before dinner was served to the afterparty menu at Volver, including "walking taco" tostilocos and cheesesteak egg rolls, Garces Group kept every bite delicious. Bright hues created a spring-like vibe throughout the space—and Elegant Events Florist created a luxe lounge area with a mango color sofa set. Hamilton Garden was filled with tall arrangements with Juliet roses, blush peonies and hydrangeas surrounded by elegant gold votives as 154 guests danced the night away to A Sole Vibe. ■

WE'RE VO GLAD VOU'RE HERE!

Clockwise from top left: Danielle with her bridesmaids in Birdy Grey gowns; Hamilton Garden was filled with tall arrangements on cylinder column risers surrounded by bud vases and gold votives; Doug and his groomsmen in Generation Tux; the bride and groom slicing into their three tier cake; the welcome sign at The Kimmel Center. Opposite page: Danielle and Doug.