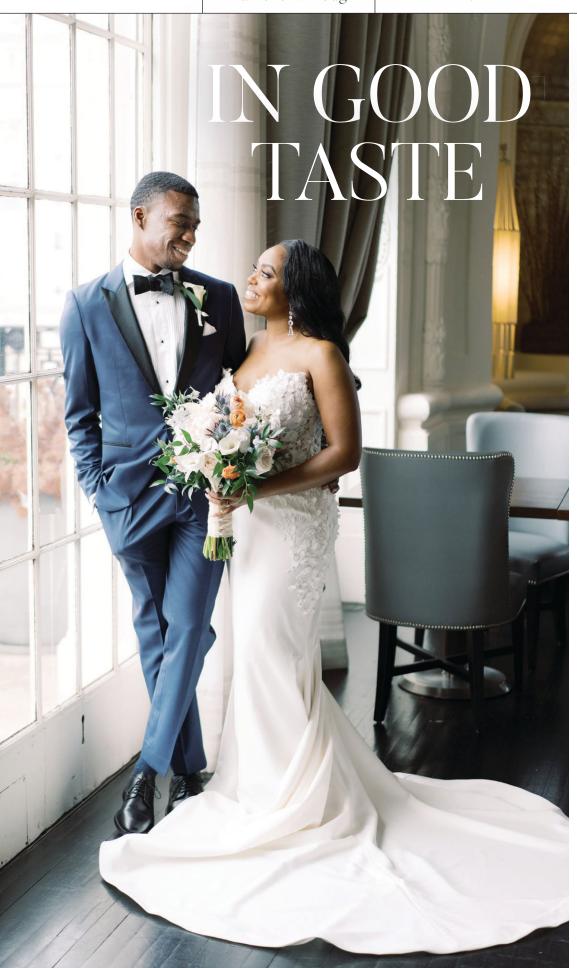

Danielle Deavens and Douglas Spencer, Jr. celebrated their love with incredible food and family.

ALTHOUGH DANIELLE **DEAVENS** and Douglas Spencer, Jr. first met as students of Elon University in North Carolina and currently live in St. Louis, Missouri, they knew they had to get married in Philadelphia, the home of the bride's parents. "We chose the Kimmel Cultural Campus as the location for the reception because it perfectly aligned with our vision of a timeless, classic, bright, and open setting," says Danielle. With Garces Group as the exclusive caterer, the menu was one to remember. From the lamb meatballs and Nashville hot chicken sliders that welcomed guests before dinner was served to the afterparty menu at Volver, including "walking taco" tostilocos and cheesesteak egg rolls, Garces Group kept every bite delicious. Bright hues created a spring-like vibe throughout the space—and Elegant Events Florist created a luxe lounge area with a mango color sofa set. Hamilton Garden was filled with tall arrangements with Juliet roses, blush peonies and hydrangeas surrounded by elegant gold votives as 154 guests danced the night away to A Sole Vibe. ■

WE'RE VO GLAD VOU'RE HERE!

Clockwise from top left: Danielle with her bridesmaids in Birdy Grey gowns; Hamilton Garden was filled with tall arrangements on cylinder column risers surrounded by bud vases and gold votives; Doug and his groomsmen in Generation Tux; the bride and groom slicing into their three tier cake; the welcome sign at The Kimmel Center. Opposite page: Danielle and Doug.